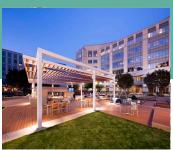

### "The Circle" – Our Large Central Courtyard

Enjoy lunch, meetings, or a quick break by the outdoor fireplace or beside the expansive water features in The Circle at the center of the office complex.